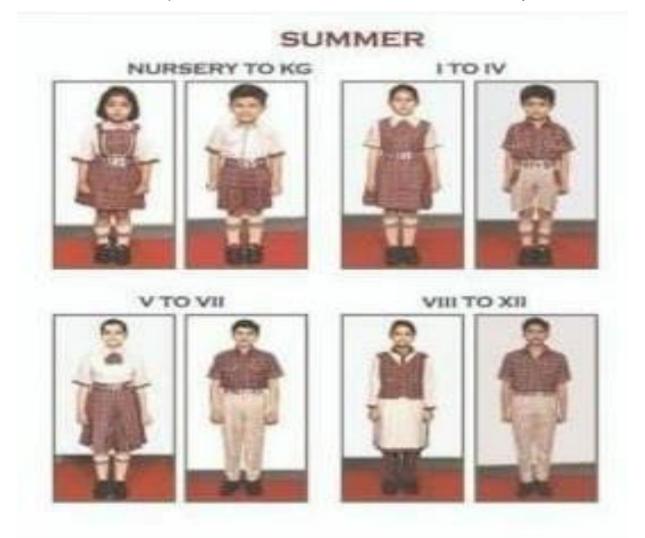

# DAV Public School SECL Korba SCHOOL UNIFORM

This uniform is a discipline in itself and must be adhered to strictly.

# LKG TO UKG GIRLS

Regular Uniform: (Monday, Tuesday, Thursday, Friday)

- 1. Fawn Shirt with Checks on Pleated Sleeve Border.
- 2. Checked gallace skirt with Pocket.

(Wednesday and Saturday) House

T-Shirt and White gallance skirt

#### BOYS

Regular Uniform: (Monday, Tuesday, Thursday, Friday)

1. Fawn Shirt with Checked Border on shirt

- 2. Checked shorts with Gallace and pocket.
- 3. Fawn socks with stripes.

(Wednesday and Saturday)

### <mark>GIRLS</mark>

Regular Uniform: (Monday, Tuesday, Thursday, Friday)

- 1. Fawn Shirt with Checked cuffs.
- 2. Checked tie.
- 3. Checked tunic.
- 4. Frown socks with stripes.
- 5. Girls have shirts with pleated half sleeves

### **BOYS**

Regular Uniform: (Monday, Tuesday, Thursday, Friday) 1.

Checked shirt with Piping on sleeves (Half) and pockets

- 2. Fawn shorts with checked accents.
- 3. Boys have ties attached to the shirts

### **GIRLS**

Regular Uniform: (Monday, Tuesday, Thursday, Friday)

- 1. Fawn Shirt with Checks on Pleated Sleeve Border on pleated sleeves.
- 2. Checked tie
- 3. Checked pleated Divider skirt

PT-Cum-House Uniform: (Wednesday and Saturday)

### <mark>BOYS</mark>

Regular Uniform: (Monday, Tuesday, Thursday, Friday)

- 1. Checked shirt with Piping on sleeves (Half) and pockets.
- 2. Fawn colour Full Pant 3. Boys have ties attached to the shirts PT-Cum-House Uniform: (Wednesday and Saturday)

## STD VIII TO XII GIRLS

Regular Uniform: (Monday, Tuesday, Thursday, Friday)

1. Fawn Coloured shirt with checked border on neck, button and sleeves.

2. Checked Salwar 3. Checked waistcoat with fawn piping

#### **BOYS**

Regular Uniform: (Monday, Tuesday, Thursday, Friday)

- 1. Checked shirt with piping on sleeves and pockets
- 2. Full Sleeve (From November to February)
- 3. Half Sleeve (March to October)
- 4. Fawn Colour Full Pant.
- 5. Boys have ties attached to the shirts